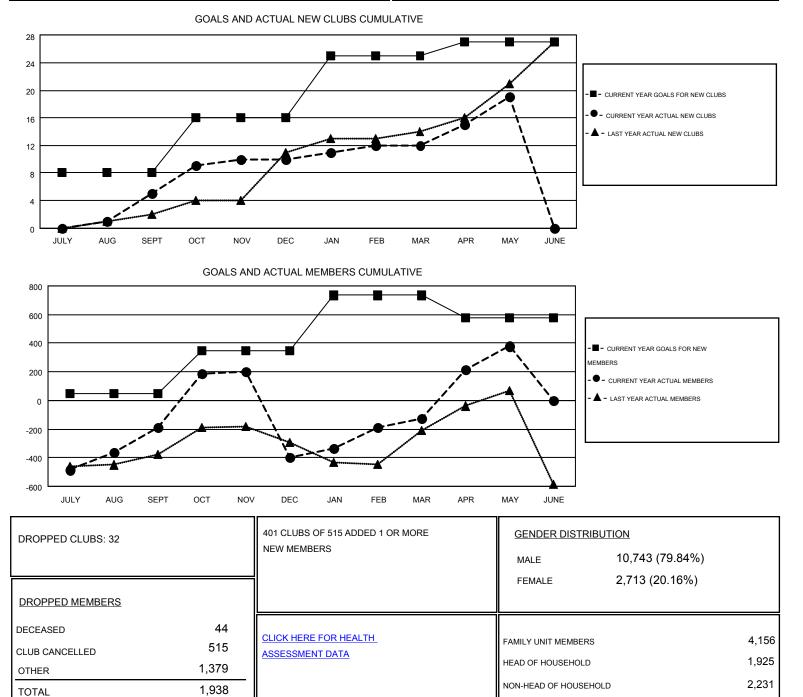

GMT CA 6

|               |                  | Clubs             |                  |                  | Members<br>RESULTS FOR 2014-2015 |                    |                                        |                    |                  |  |
|---------------|------------------|-------------------|------------------|------------------|----------------------------------|--------------------|----------------------------------------|--------------------|------------------|--|
|               | RESU             | _TS FOR 2014-2015 | i                |                  |                                  |                    |                                        |                    |                  |  |
| QUARTER       | NEW CLUB<br>GOAL | NEW CLUBS         | DROPPED<br>CLUBS | NET<br>GAIN/LOSS | QUARTER                          | NEW MEMBER<br>GOAL | CHARTER AND<br>NEW<br>MEMBERS<br>ADDED | DROPPED<br>MEMBERS | NET<br>GAIN/LOSS |  |
| JULY/AUG/SEPT | 8                | 5                 | 4                | 1                | JULY/AUG/SEPT                    | 46                 | 542                                    | 734                | -192             |  |
| OCT/NOV/DEC   | 8                | 5                 | 21               | -16              | OCT/NOV/DEC                      | 299                | 596                                    | 801                | -205             |  |
| JAN/FEB/MAR   | 9                | 2                 | 6                | -4               | JAN/FEB/MAR                      | 389                | 539                                    | 271                | 268              |  |
| APR/MAY/JUNE  | 2                | 7                 | 1                | 6                | APR/MAY/JUNE                     | -154               | 640                                    | 132                | 508              |  |